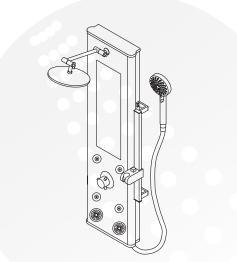

### **PRODUCT FEATURES**

- Surface mounted and completely pre-plumbed, easily retrofit your existing shower without a remodel
- Universal fit with versatile mounting system allows you to position ShowerSpa at your desired height
- · Simply connects to the existing shower head outlet
- 8 inch rain shower head with air injection technology creates a soft natural feel while saving water
- Tempered glass with flush mirror
- Four rejuvenating facial misting jets, designed to stimulate, and two soothing Silk-Spray™ body jets
- Four-way Simple Select<sup>™</sup> diverter effortlessly selects desired function
- Five-function hand shower with 59 inch hose and slide bar allows for easy height and angle adjustment
- Utilizes your existing hot/cold mixing valve (Mixing valve not included, sold separately. Please refer to the PULSE Tru-Temp valve, model #3001-RIV-PB)

## **SPECIFICATIONS**

- · Backflow protection in the hand shower hose
- 1/2" NPT flexible stainless steel braided supply lines
- 2.5 GPM/9.5 LPM Shower System